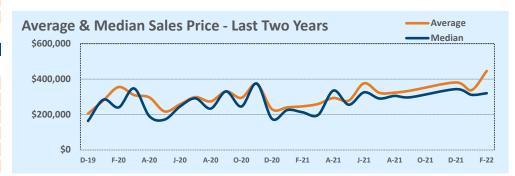

| A.,                  | This Month |           |        | Year-to-Date |           |        |
|----------------------|------------|-----------|--------|--------------|-----------|--------|
| Average              | Dec 2021   | Dec 2020  | Change | 2021         | 2020      | Change |
| List Price           | \$375,945  | \$231,400 | +62.5% | \$313,351    | \$301,876 | +3.8%  |
| List Price/SqFt      | \$169      | \$128     | +31.5% | \$149        | \$136     | +9.5%  |
| Sold Price           | \$381,032  | \$229,328 | +66.2% | \$319,212    | \$293,546 | +8.7%  |
| Sold Price/SqFt      | \$171      | \$127     | +34.8% | \$152        | \$133     | +14.8% |
| Sold Price / Orig LP | 102.8%     | 98.8%     | +4.0%  | 102.4%       | 97.8%     | +4.7%  |
| Days on Market       | 14         | 50        | -71.8% | 17           | 61        | -72.4% |

| Median               | This Month |           |        | Year-to-Date |           |        |
|----------------------|------------|-----------|--------|--------------|-----------|--------|
|                      | Dec 2021   | Dec 2020  | Change | 2021         | 2020      | Change |
| List Price           | \$344,950  | \$175,000 | +97.1% | \$274,900    | \$249,900 | +10.0% |
| List Price/SqFt      | \$167      | \$125     | +33.6% | \$142        | \$126     | +12.2% |
| Sold Price           | \$343,000  | \$175,000 | +96.0% | \$285,000    | \$245,000 | +16.3% |
| Sold Price/SqFt      | \$171      | \$117     | +46.5% | \$148        | \$126     | +17.3% |
| Sold Price / Orig LP | 101.0%     | 100.0%    | +1.0%  | 101.5%       | 99.1%     | +2.3%  |
| Days on Market       | 6          | 35        | -84.3% | 6            | 39        | -84.6% |