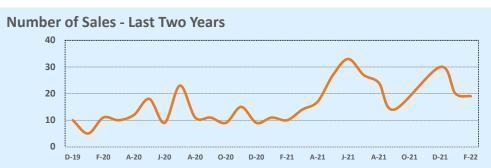

## December 2021

| Listings            | This Month   |             |         | Year-to-Date |              |         |  |
|---------------------|--------------|-------------|---------|--------------|--------------|---------|--|
|                     | Dec 2021     | Dec 2020    | Change  | 2021         | 2020         | Change  |  |
| Single Family Sales | 29           | 9           | +222.2% | 249          | 141          | +76.6%  |  |
| Condo/TH Sales      | 1            |             |         | 8            | 2            | +300.0% |  |
| Total Sales         | 30           | 9           | +233.3% | 257          | 143          | +79.7%  |  |
| New Homes Only      | 1            | 1           |         | 6            | 18           | -66.7%  |  |
| Resale Only         | 29           | 8           | +262.5% | 251          | 125          | +100.8% |  |
| Sales Volume        | \$11,430,962 | \$2,063,950 | +453.8% | \$82,037,486 | \$41,977,053 | +95.4%  |  |
| New Listings        | 24           | 17          | +41.2%  | 315          | 171          | +84.2%  |  |
| Pending             |              |             |         |              |              |         |  |
| Withdrawn           | 2            |             |         | 11           | 17           | -35.3%  |  |
| Expired             | 2            |             |         | 11           | 17           | -35.3%  |  |
| Months of Inventory | 0.9          | 2.0         | -44.1%  | N/A          | N/A          |         |  |