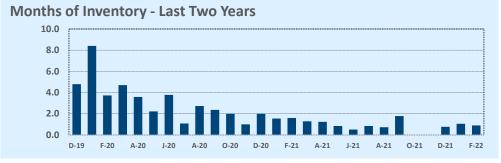

## December 2021

| Listings            | This Month   |             |         | Year-to-Date |              |         |  |
|---------------------|--------------|-------------|---------|--------------|--------------|---------|--|
|                     | Dec 2021     | Dec 2020    | Change  | 2021         | 2020         | Change  |  |
| Single Family Sales | 29           | 9           | +222.2% | 249          | 141          | +76.6%  |  |
| Condo/TH Sales      | 1            |             |         | 8            | 2            | +300.0% |  |
| Total Sales         | 30           | 9           | +233.3% | 257          | 143          | +79.7%  |  |
| New Homes Only      | 1            | 1           |         | 6            | 18           | -66.7%  |  |
| Resale Only         | 29           | 8           | +262.5% | 251          | 125          | +100.8% |  |
| Sales Volume        | \$11,430,962 | \$2,063,950 | +453.8% | \$82,037,486 | \$41,977,053 | +95.4%  |  |
| New Listings        | 24           | 17          | +41.2%  | 315          | 171          | +84.2%  |  |
| Pending             |              |             |         |              |              |         |  |
| Withdrawn           | 2            |             |         | 11           | 17           | -35.3%  |  |
| Expired             | 2            |             |         | 11           | 17           | -35.3%  |  |
| Months of Inventory | 0.9          | 2.0         | -44.1%  | N/A          | N/A          |         |  |